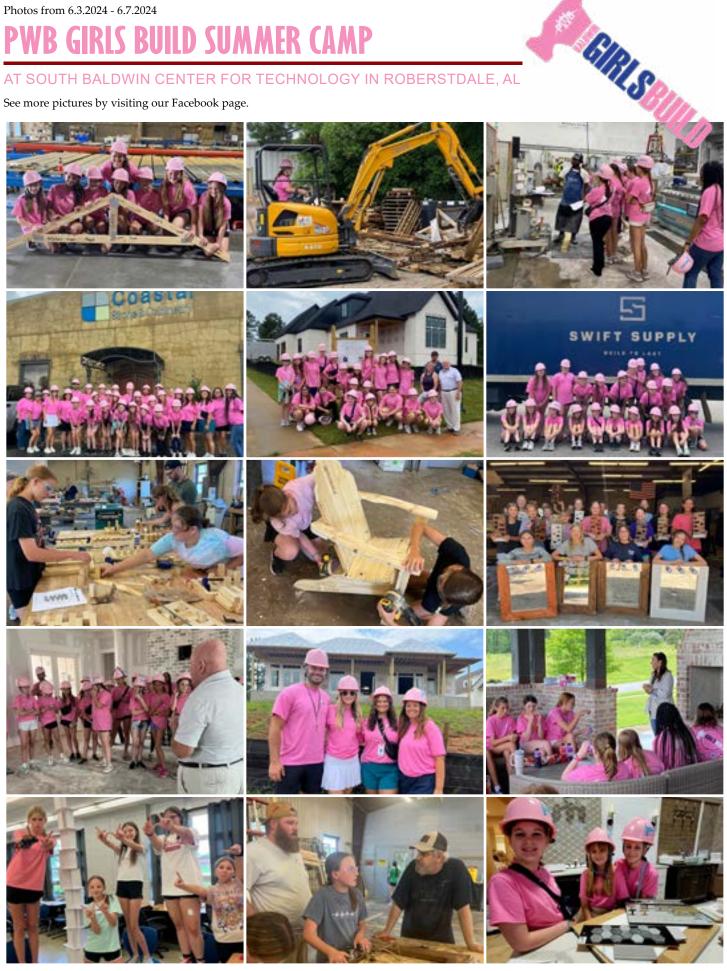

# **BUILD SUMMER CAMP**

AT SOUTH BALDWIN CENTER FOR TECHNOLOGY IN ROBERSTDALE, AL

See more pictures by visiting our Facebook page.