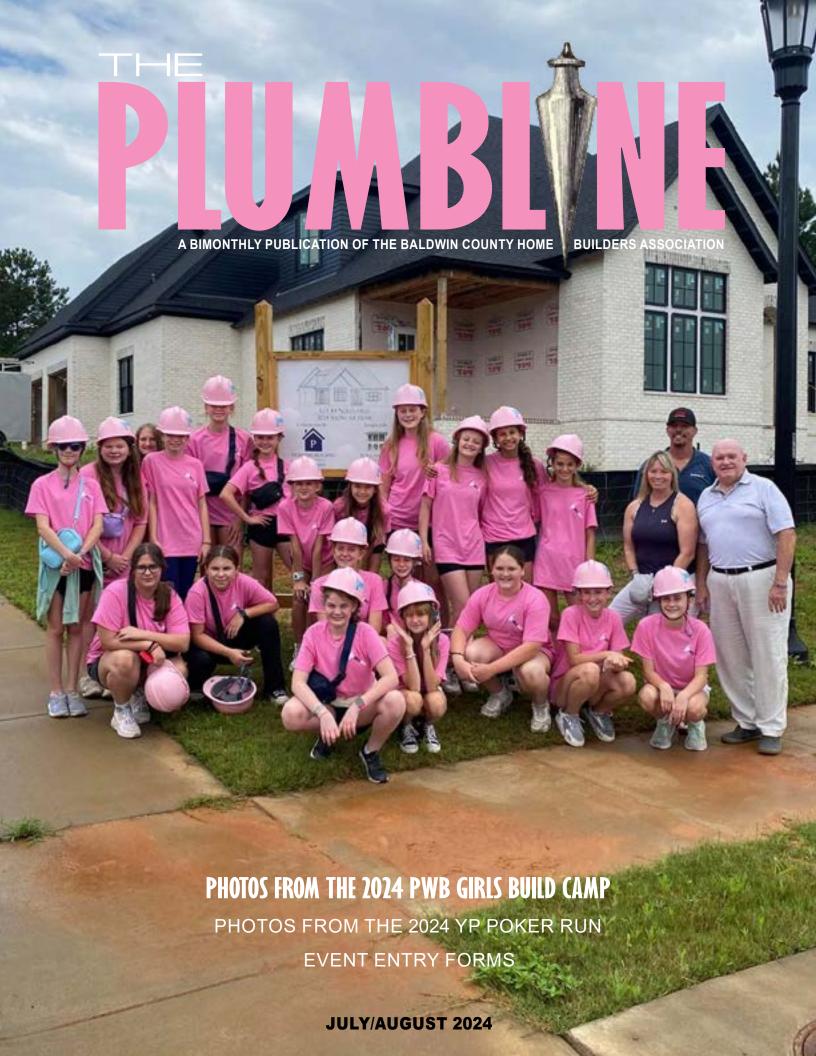

#### On the cover:

The participants in the 2024 PWB Girls Build Summer Camp tour the 2024 Parade of Homes Showcase Home built by Pickering Building and Renovations. Pictures on page 4

# **BUILD SUMMER CAMP**

AT SOUTH BALDWIN CENTER FOR TECHNOLOGY IN ROBERSTDALE, AL

See more pictures by visiting our Facebook page.