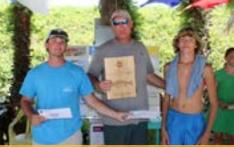

### **2024 FISHING TOURNAMENT**

#### AT AMERICAN LEGION POST 199 FAIRHOPE

See more pictures by visiting our Facebook page.

Team Coastal Fins - 1st Place Specks and Speck Lunker

J. Robinson Electric 1st Place Reds and Red Lunker

Black Dog Charters - 3rd Place Flounder

Team Brian Armstrong - 3rd Place White Trout

Team DR Horton - 1st Place Tripletail and 3rd Place Specks

Team Interior/Exterior - 2nd Place Flounder

Team Krazy Kajun - 2nd Place Specks and White Trout

Thank you to everyone who participated in and sponsored our event!

Alabama Poolworks - 1st Place Flounder, Flounder Lunker and 2nd Place Reds

Fairhope Charters - 1st Place White Trout