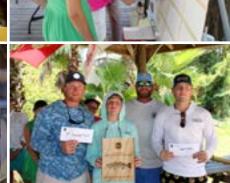

### **2024 FISHING TOURNAMENT**

#### AT AMERICAN LEGION POST 199 FAIRHOPE

See more pictures by visiting our Facebook page.

Team Coastal Fins - 1st Place Specks and Speck Lunker

J. Robinson Electric 1st Place Reds and Red Lunker

Black Dog Charters - 3rd Place Flounder

Team Brian Armstrong - 3rd Place White Trout

Team DR Horton - 1st Place Tripletail and 3rd Place Specks

Team Interior/Exterior - 2nd Place Flounder

Team Krazy Kajun - 2nd Place Specks and White Trout

Thank you to everyone who participated in and sponsored our event!

Alabama Poolworks - 1st Place Flounder, Flounder Lunker and 2nd Place Reds

Fairhope Charters - 1st Place White Trout