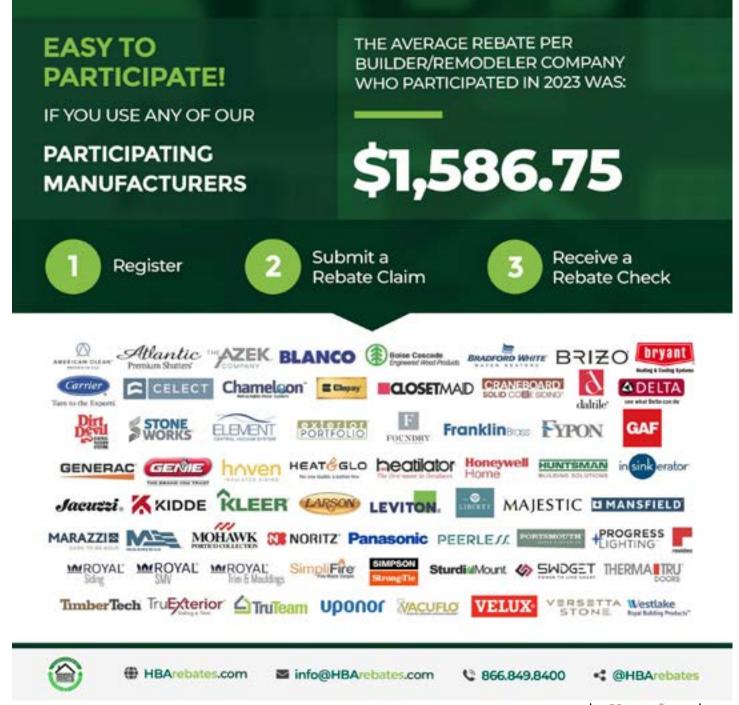

### Want To Start Getting Money Back For Products You Already Use?

FREE MEMBER BENEFIT OF YOUR STATE & LOCAL HBA

HBArebates.com

### **23** MILLION WAYS MEMBERSHIP IN THE FUND PAYS!

#### \$23 MILLION IN DIVIDENDS WAS PAID TO QUALIFYING MEMBERS OF THE FUND THIS YEAR

#### If you are not participating, here is what the Fund can offer you:

- Dividends paid each year to eligible members (with \$23 million paid out in 2024)
- · Workers' compensation coverage at competitive rates
- · Upfront discount of 35%
- · Claims handled quickly
- · Contributions paid monthly, quarterly or annually
- Safety Services:
  - Online and in-person safety training including Spanish
  - Jobsite safety inspections
  - Guidance in the event of an OSHA visit