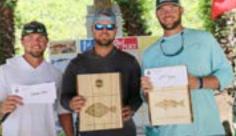

### **2024 FISHING TOURNAMENT**

#### AT AMERICAN LEGION POST 199 FAIRHOPE

See more pictures by visiting our Facebook page.

Team Coastal Fins - 1st Place Specks and Speck Lunker

J. Robinson Electric 1st Place Reds and Red Lunker

Black Dog Charters - 3rd Place Flounder

Team Brian Armstrong - 3rd Place White Trout

Team DR Horton - 1st Place Tripletail and 3rd Place Specks

Team Interior/Exterior - 2nd Place Flounder

Team Krazy Kajun - 2nd Place Specks and White Trout

Thank you to everyone who participated in and sponsored our event!

Alabama Poolworks - 1st Place Flounder, Flounder Lunker and 2nd Place Reds

Fairhope Charters - 1st Place White Trout