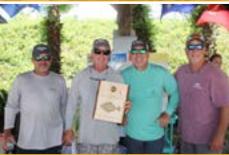

On the cover: With their high score, Nash Painting helped win the trophy for Baldwin County in the Annual Battle of the Bay Bowling Tournament between Baldwin County and Mobile HBAs. Pictures on page 4

### **2024 BATTLE OF THE BAY BOWLING TOURNAMENT**

#### AT EASTERN SHORE LANES IN SPANISH FORT, AL

See more pictures by visiting our Facebook page.