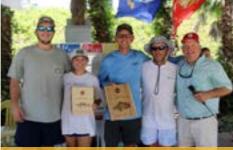

### **2024 FISHING TOURNAMENT**

#### AT AMERICAN LEGION POST 199 FAIRHOPE

See more pictures by visiting our Facebook page.

Team Coastal Fins - 1st Place Specks and Speck Lunker

J. Robinson Electric 1st Place Reds and Red Lunker

Black Dog Charters - 3rd Place Flounder

Team Brian Armstrong - 3rd Place White Trout

Team DR Horton - 1st Place Tripletail and 3rd Place Specks

Team Interior/Exterior - 2nd Place Flounder

Team Krazy Kajun - 2nd Place Specks and White Trout

Thank you to everyone who participated in and sponsored our event!

Alabama Poolworks - 1st Place Flounder, Flounder Lunker and 2nd Place Reds

Fairhope Charters - 1st Place White Trout