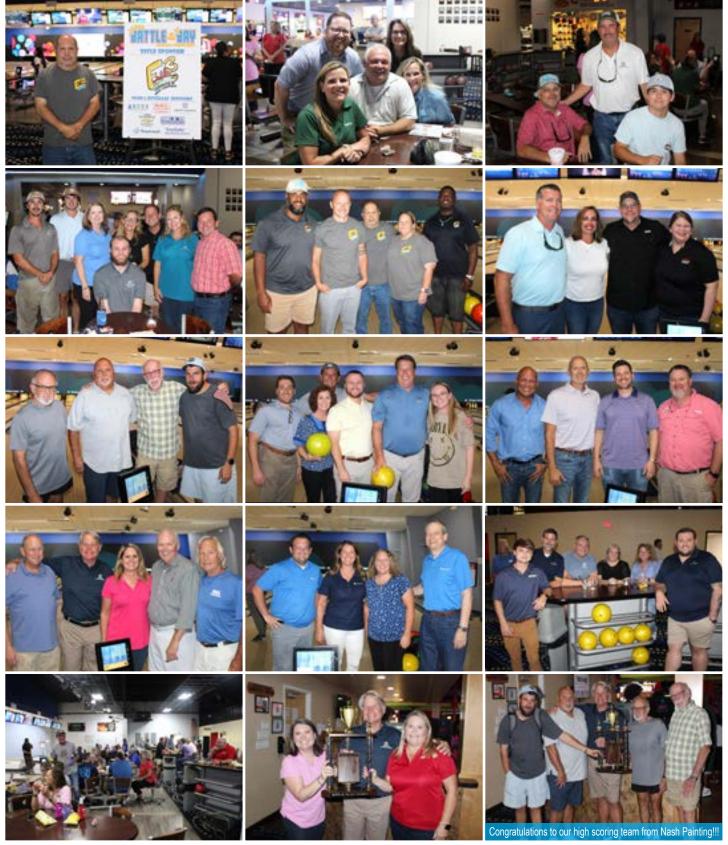

On the cover: With their high score, Nash Painting helped win the trophy for Baldwin County in the Annual Battle of the Bay Bowling Tournament between Baldwin County and Mobile HBAs. Pictures on page 4

### **2024 BATTLE OF THE BAY BOWLING TOURNAMENT**

#### AT EASTERN SHORE LANES IN SPANISH FORT, AL

See more pictures by visiting our Facebook page.