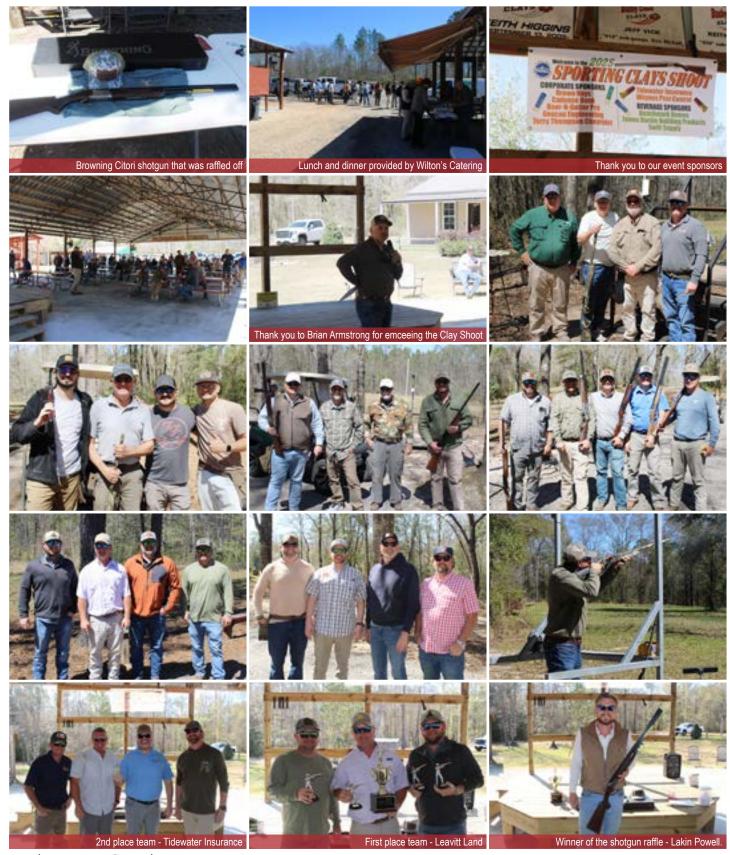

## **2025 SPORTING CLAYS SHOOT**

#### AT BUSHY CREEK CLAYS IN PERDIDO, AL

See more pictures by visiting our Facebook page.