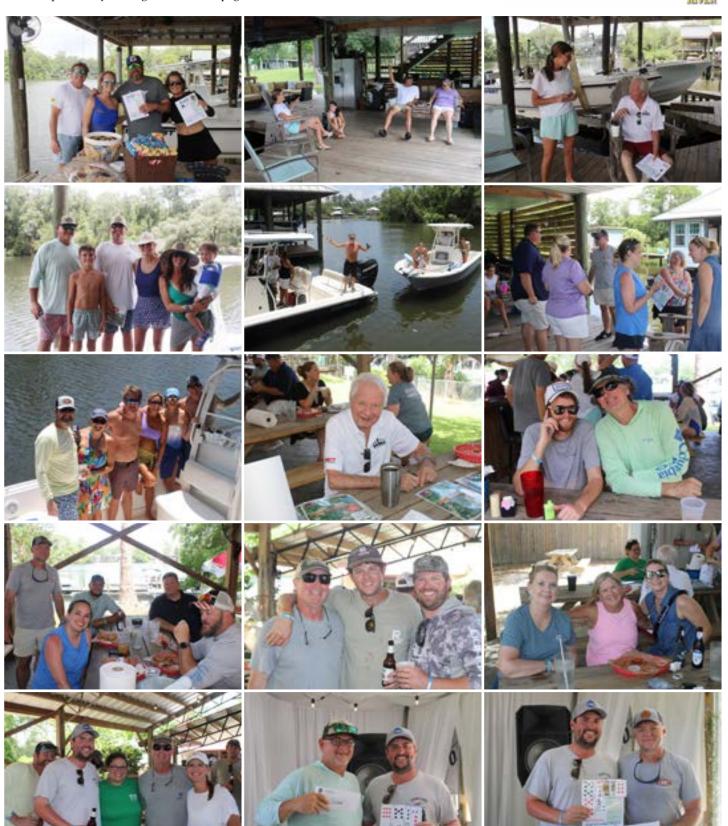

# **YP POKER RUN ON FISH RIVER**

#### AT FISH RIVER AND BIG DADDY'S

See more pictures by visiting our Facebook page.

The \$1,000 winner with the best hand, Chris Miller

The \$100 winner for the worst hand, John Troy