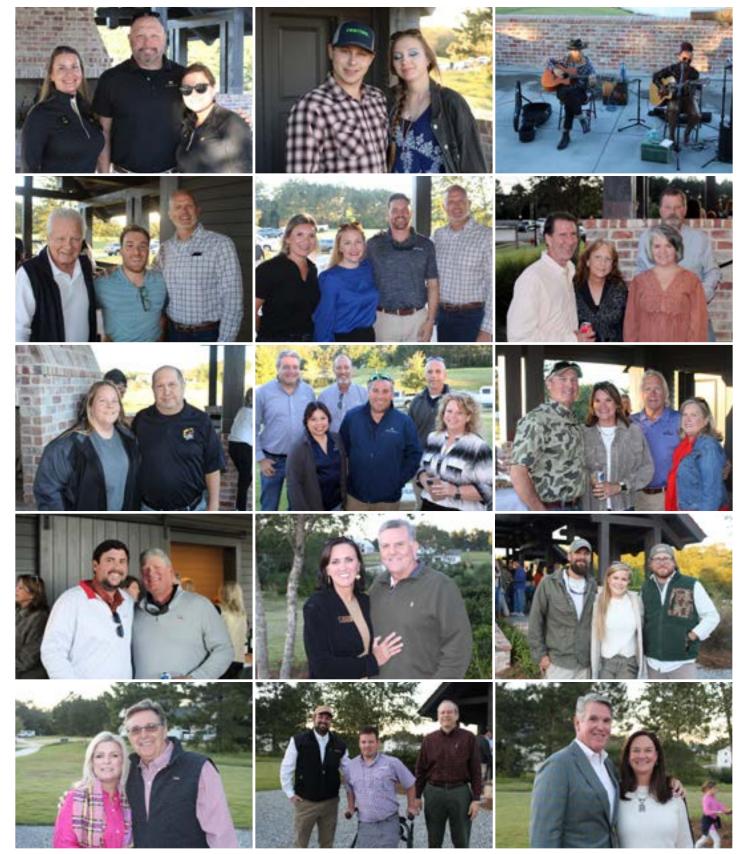

## **2024 PARADE OF HOMES STREET PARTY**

#### AT THE 2024 SHOWCASE HOME IN NORTH HILLS AT FAIRHOPE IN FAIRHOPE, AL

PARA

HOMES

See more pictures by visiting our Facebook page.