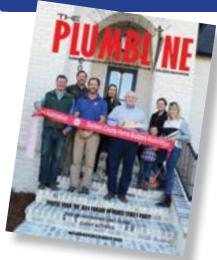

A BIMONTHLY PUBLICATION OF THE BALDWIN COUNTY HOME BUILDERS ASSOCIATION

THE

and ars Association

(The

Baldwin County Home Builders Association

PHOTOS FROM THE 2024 PARADE OF HOMES STREET PARTY

2025 BCHBA MARKETING GUIDE EVENT NOTICES

On the cover: The ribbon cutting to open the 2024 Parade of Homes at the Showcase Home located in North Hills at Fairhope subdivision, built by Pickering Building & Renovations, LLC.

| FEB. 18-19 | HBAA Winter Meeting - Prattville, AL |
|------------|--------------------------------------|
|------------|--------------------------------------|