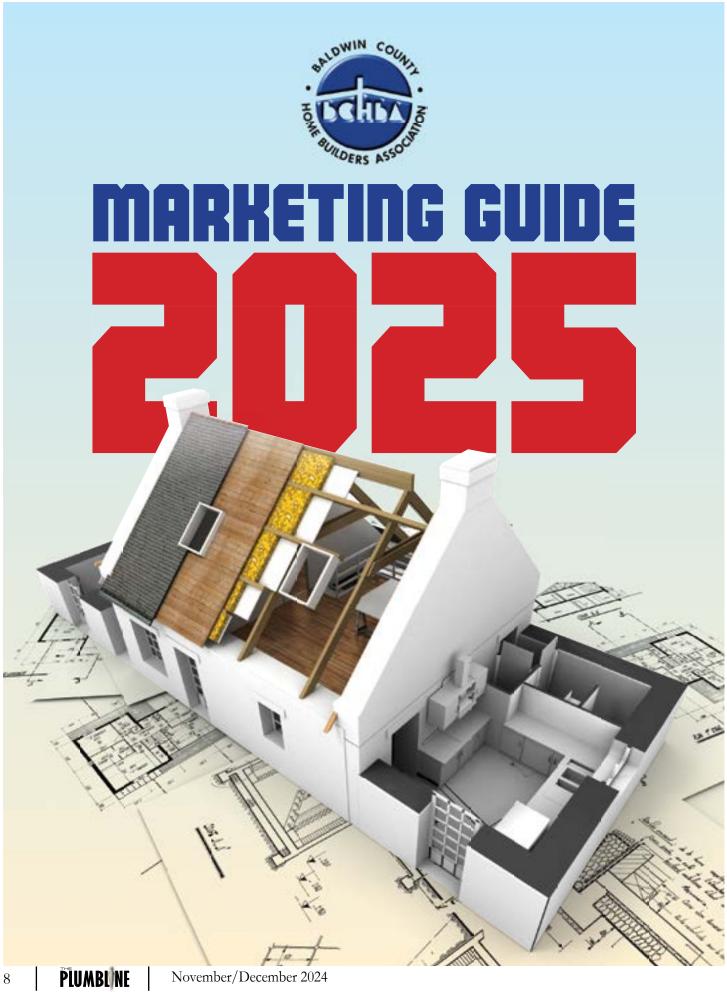

On the cover: The ribbon cutting to open the 2024 Parade of Homes at the Showcase Home located in North Hills at Fairhope subdivision, built by Pickering Building & Renovations, LLC.

| FEB. 18-19 | HBAA Winter Meeting - Prattville, AL |
|------------|--------------------------------------|
|------------|--------------------------------------|